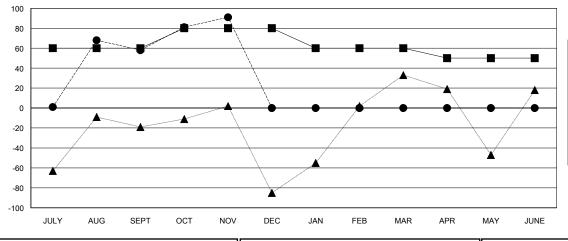

## GOALS AND ACTUAL MEMBERS CUMULATIVE

| DROPPED CLUBS: 0 |    |
|------------------|----|
| DROPPED MEMBERS  |    |
| DECEASED         | 3  |
| CLUB CANCELLED   | 0  |
| OTHER            | 83 |
| TOTAL            | 86 |