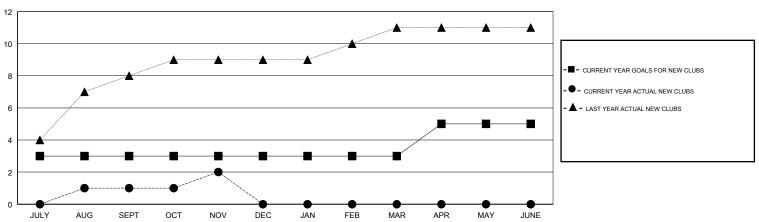

APR/MAY/JUNE

# MONTHLY MEMBERSHIP PROGRESS REPORT

## District 321C1

Results as of: 11/30/2018

0

0

#### **ANIL TULSYAN LOCATION INDIA GMT CA** Clubs Members RESULTS FOR 2018-2019 RESULTS FOR 2018-2019 NEW CLUBS NEW CLUB GOAL DROPPED CLUBS MEMBER GROWTH NET MEMBER GROWTH DROPPED QUARTER QUARTER GOAL ACTUAL MEMBERS ACTUAL (including transfers) 3 0 60 134 59 JULY/AUG/SEPT JULY/AUG/SEPT 20 69 28 OCT/NOV/DEC OCT/NOV/DEC 0 0 0 0 0 -20 JAN/FEB/MAR JAN/FEB/MAR

APR/MAY/JUNE

-10

### GOALS AND ACTUAL NEW CLUBS CUMULATIVE

0

0



## GOALS AND ACTUAL MEMBERS CUMULATIVE





| DROPPED CLUBS: 0 |    |
|------------------|----|
| DROPPED MEMBERS  |    |
| DECEASED         | 3  |
| CLUB CANCELLED   | 0  |
| OTHER            | 83 |
| TOTAL            | 86 |

2

| 32 CLUBS OF 156 ADDED 1 OR MORE |  |
|---------------------------------|--|
| NEW MEMBERS                     |  |
|                                 |  |
|                                 |  |

| GENDER DISTRIBUTION                    |                |  |
|----------------------------------------|----------------|--|
| MALE                                   | 3,640 (75.01%) |  |
| FEMALE                                 | 1,213 (24.99%) |  |
| Women Percentage Fiscal Year Goal: 25% |                |  |

TOTAL FAMILY UNIT MEMBERS

CLICK HERE FOR CUMULATIVE
MEM